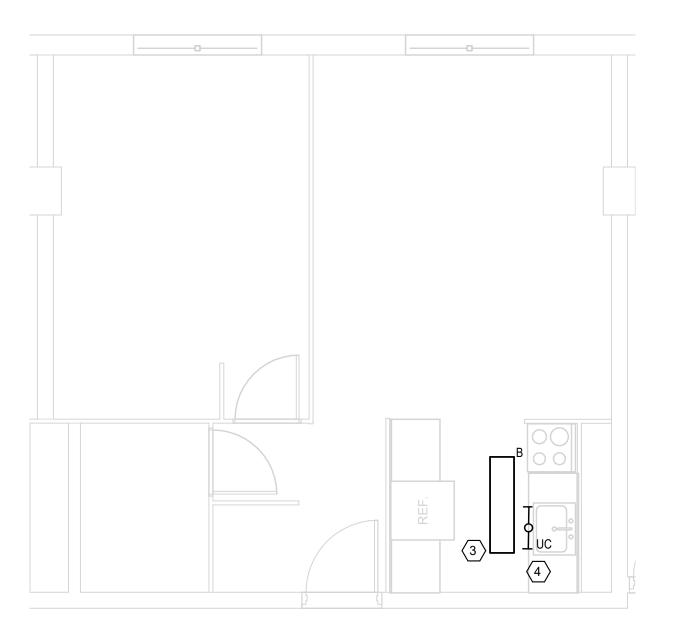

#### **CHANGES TO DRAWINGS**

- 3. Sheet E300 LIGHTING PLAN (Sauber Manor)
  - a. Revised notes to provide fixture replacement counts and locations.
  - b. Revised plan detail 2 to show fixture replacements in the community room and kitchen.
- 4. Sheet E800 LIGHTING PLAN (Stoffel Court)
  - a. Revised notes to remove the reference to firestopping.
  - b. Revised key notes and key note callouts to clarify required fixtures.

# TYPICAL ONE BEDROOM LIGHTING LAYOUT 1/4" = 1'-0"

2 TYPICAL TWO BEDROOM LIGHTING LAYOUT

1/4" = 1'-0"

| LIGHT FIXTURE SCHEDULE |             |                                   |                             |               |  |
|------------------------|-------------|-----------------------------------|-----------------------------|---------------|--|
| MARK<br>NO.            | MANUFACTURE | CATALOG                           | DESCRIPTION                 | REMARKS       |  |
| UC                     | LITHONIA    | UCEL 24 30K 90CRI WH              | UNDERCABINET LED SURFACE    | SURFACE MOUNT |  |
| В                      | LITHONIA    | SBL4000LM 80CRI 35KMIN10GTZ MVOLT | 1X4 LED SURFACE WRAP AROUND | SURFACE MOUNT |  |
|                        |             |                                   |                             |               |  |