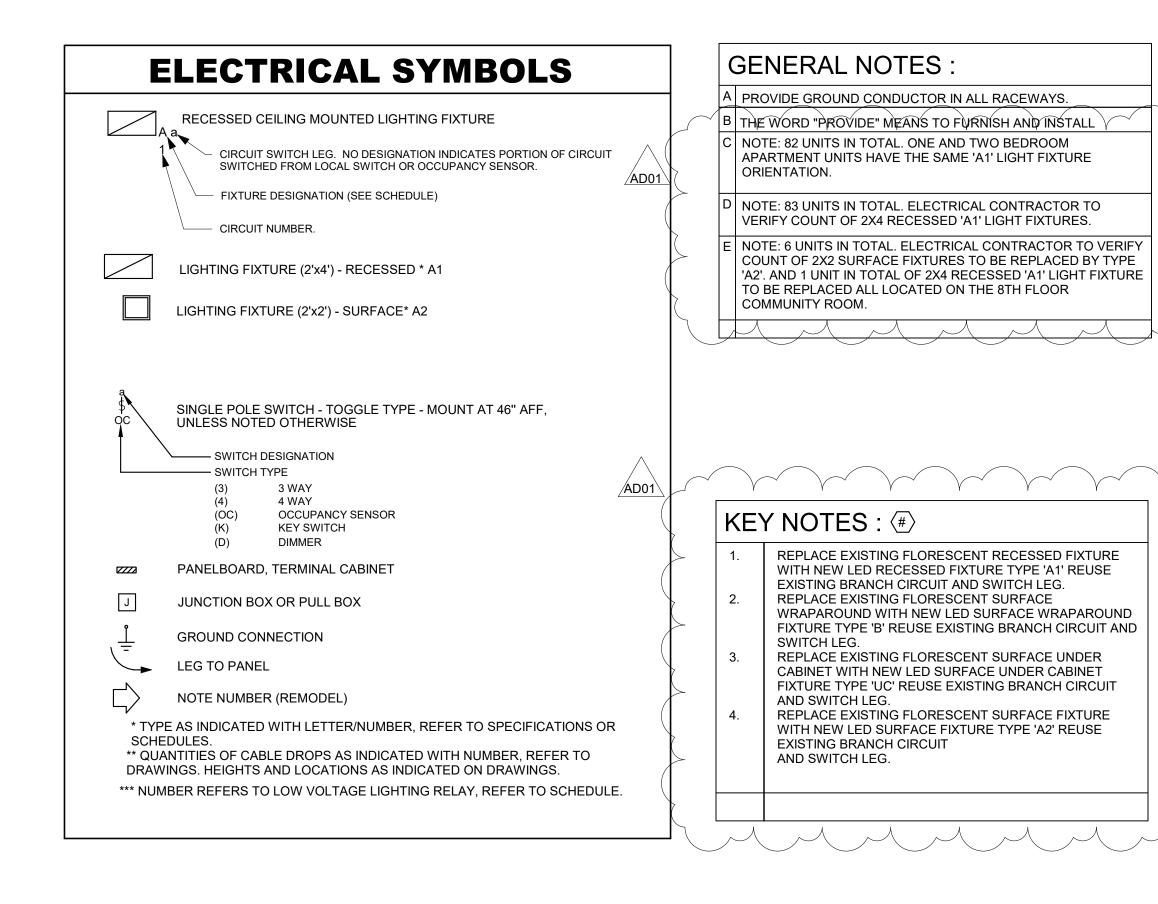

#### **CHANGES TO DRAWINGS**

- 3. Sheet E300 LIGHTING PLAN (Sauber Manor)
  - a. Revised notes to provide fixture replacement counts and locations.
  - b. Revised plan detail 2 to show fixture replacements in the community room and kitchen.
- 4. Sheet E800 LIGHTING PLAN (Stoffel Court)
  - a. Revised notes to remove the reference to firestopping.
  - b. Revised key notes and key note callouts to clarify required fixtures.