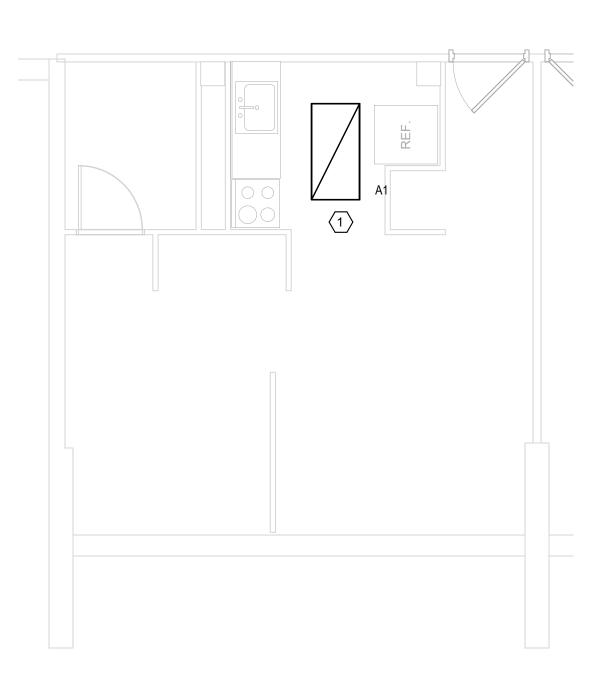

## TYPICAL BEDROOM UNIT RECESSED FIXTURE

Consultant:

DUSING AUTHORITY OF THE CITY OF LA CROSSE 21 CAPITAL IMPROVEMNET PROJECTS -SAUBER ANOR

ISR Project Number:

roject Date:

JUNE 2021

CRANDALL

Key Plan:

# TYPICAL ONE BEDROOM LIGHTING LAYOUT 1/4" = 1'-0"

2 TYPICAL TWO BEDROOM LIGHTING LAYOUT

1/4" = 1'-0"

| LIGHT FIXTURE SCHEDULE |             |                                   |                             |               |  |
|------------------------|-------------|-----------------------------------|-----------------------------|---------------|--|
| MARK<br>NO.            | MANUFACTURE | CATALOG                           | DESCRIPTION                 | REMARKS       |  |
| UC                     | LITHONIA    | UCEL 24 30K 90CRI WH              | UNDERCABINET LED SURFACE    | SURFACE MOUNT |  |
| В                      | LITHONIA    | SBL4000LM 80CRI 35KMIN10GTZ MVOLT | 1X4 LED SURFACE WRAP AROUND | SURFACE MOUNT |  |
|                        |             |                                   |                             |               |  |