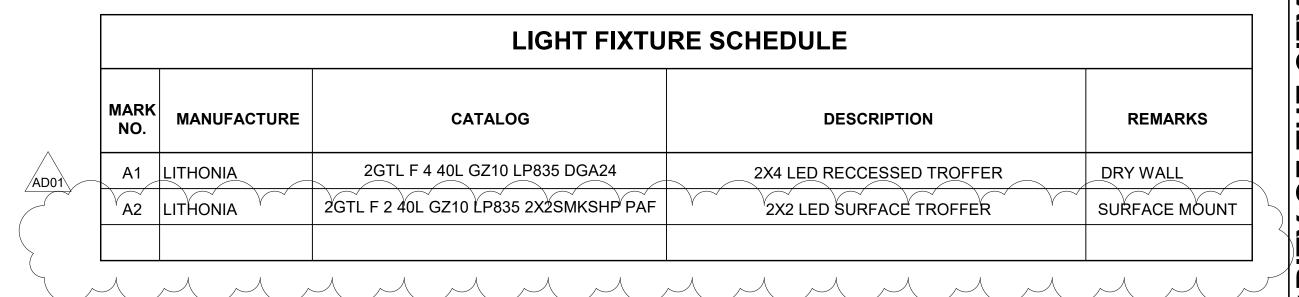

# TYPICAL ONE BEDROOM LIGHTING LAYOUT 1/4" = 1'-0"

2 TYPICAL TWO BEDROOM LIGHTING LAYOUT

1/4" = 1'-0"

| LIGHT FIXTURE SCHEDULE |             |                                   |                             |               |  |
|------------------------|-------------|-----------------------------------|-----------------------------|---------------|--|
| MARK<br>NO.            | MANUFACTURE | CATALOG                           | DESCRIPTION                 | REMARKS       |  |
| UC                     | LITHONIA    | UCEL 24 30K 90CRI WH              | UNDERCABINET LED SURFACE    | SURFACE MOUNT |  |
| В                      | LITHONIA    | SBL4000LM 80CRI 35KMIN10GTZ MVOLT | 1X4 LED SURFACE WRAP AROUND | SURFACE MOUNT |  |
|                        |             |                                   |                             |               |  |