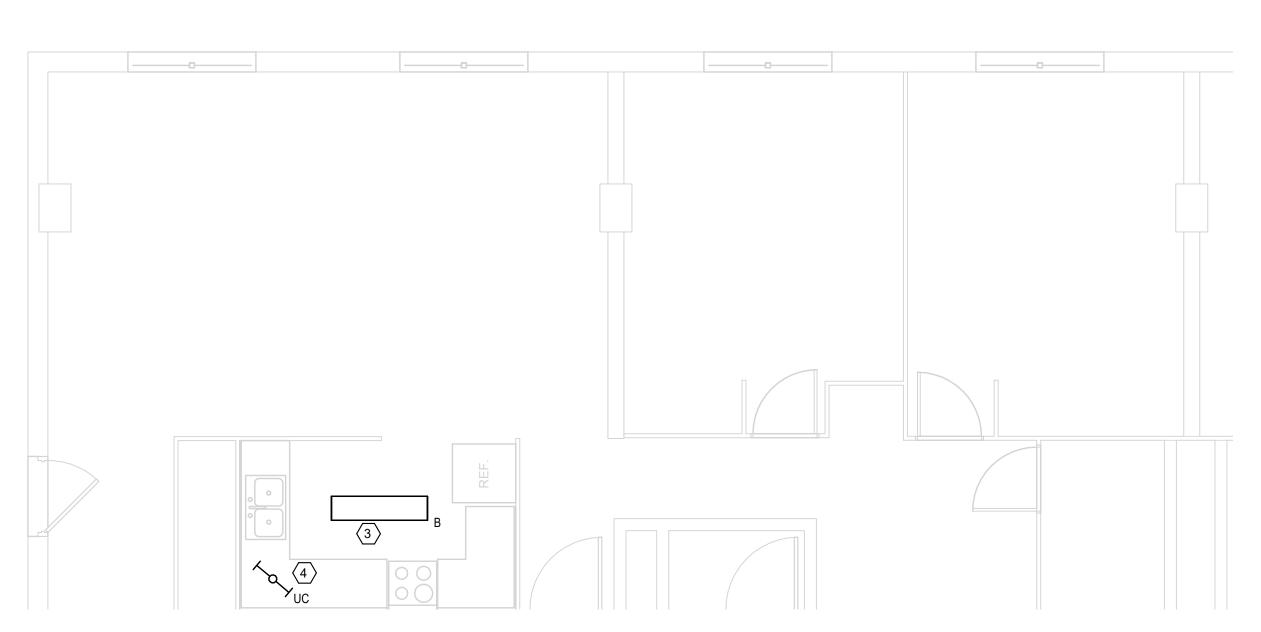

#### **CHANGES TO DRAWINGS**

- 3. Sheet E300 LIGHTING PLAN (Sauber Manor)
  - a. Revised notes to provide fixture replacement counts and locations.
  - b. Revised plan detail 2 to show fixture replacements in the community room and kitchen.
- 4. Sheet E800 LIGHTING PLAN (Stoffel Court)
  - a. Revised notes to remove the reference to firestopping.
  - b. Revised key notes and key note callouts to clarify required fixtures.

# TYPICAL ONE BEDROOM LIGHTING LAYOUT 1/4" = 1'-0"

2 TYPICAL TWO BEDROOM LIGHTING LAYOUT

1/4" = 1'-0"

| LIGHT FIXTURE SCHEDULE |             |                                   |                             |               |  |
|------------------------|-------------|-----------------------------------|-----------------------------|---------------|--|
| MARK<br>NO.            | MANUFACTURE | CATALOG                           | DESCRIPTION                 | REMARKS       |  |
| UC                     | LITHONIA    | UCEL 24 30K 90CRI WH              | UNDERCABINET LED SURFACE    | SURFACE MOUNT |  |
| В                      | LITHONIA    | SBL4000LM 80CRI 35KMIN10GTZ MVOLT | 1X4 LED SURFACE WRAP AROUND | SURFACE MOUNT |  |
|                        |             |                                   |                             |               |  |